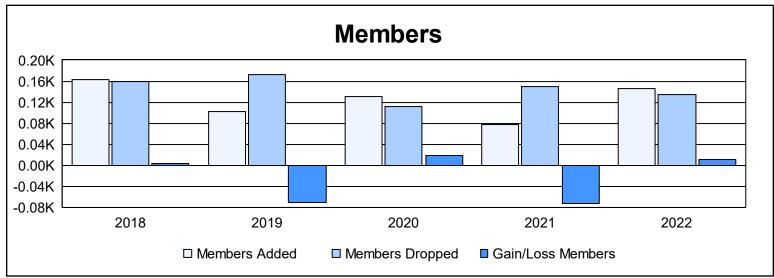

District 14 D

As of June 2022 Cumulative

| Year      | New<br>Clubs | Dropped<br>Clubs | Gain/<br>Loss<br>Clubs | New<br>Members | Charter<br>Members | Reinstate<br>Members | Transfer<br>Members | Total<br>Member<br>Added | Total<br>Members<br>Dropped | Gain/<br>Loss<br>Members |
|-----------|--------------|------------------|------------------------|----------------|--------------------|----------------------|---------------------|--------------------------|-----------------------------|--------------------------|
| 2017-2018 | 3            | 1                | 2                      | 82             | 68                 | 4                    | 9                   | 163                      | 159                         | 4                        |
| 2018-2019 | 0            | 4                | -4                     | 80             | 11                 | 4                    | 7                   | 102                      | 173                         | -71                      |
| 2019-2020 | 2            | 0                | 2                      | 63             | 56                 | 4                    | 8                   | 131                      | 112                         | 19                       |
| 2020-2021 | 0            | 4                | -4                     | 64             | 6                  | 1                    | 6                   | 77                       | 150                         | -73                      |
| 2021-2022 | 1            | 0                | 1                      | 101            | 33                 | 3                    | 8                   | 145                      | 134                         | 11                       |
| Average   | 1            | 2                | -1                     | 78             | 35                 | 3                    | 8                   | 124                      | 146                         | -22                      |