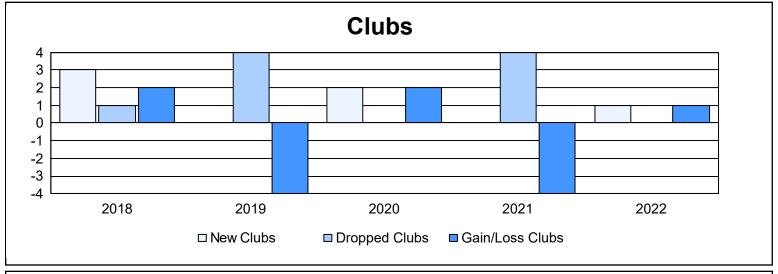

District 14 D

As of June 2022 Cumulative

| Year      | New<br>Clubs | Dropped<br>Clubs | Gain/<br>Loss<br>Clubs | New<br>Members | Charter<br>Members | Reinstate<br>Members | Transfer<br>Members | Total<br>Member<br>Added | Total<br>Members<br>Dropped | Gain/<br>Loss<br>Members |
|-----------|--------------|------------------|------------------------|----------------|--------------------|----------------------|---------------------|--------------------------|-----------------------------|--------------------------|
| 2017-2018 | 3            | 1                | 2                      | 82             | 68                 | 4                    | 9                   | 163                      | 159                         | 4                        |
| 2018-2019 | 0            | 4                | -4                     | 80             | 11                 | 4                    | 7                   | 102                      | 173                         | -71                      |
| 2019-2020 | 2            | 0                | 2                      | 63             | 56                 | 4                    | 8                   | 131                      | 112                         | 19                       |
| 2020-2021 | 0            | 4                | -4                     | 64             | 6                  | 1                    | 6                   | 77                       | 150                         | -73                      |
| 2021-2022 | 1            | 0                | 1                      | 101            | 33                 | 3                    | 8                   | 145                      | 134                         | 11                       |
| Average   | 1            | 2                | -1                     | 78             | 35                 | 3                    | 8                   | 124                      | 146                         | -22                      |